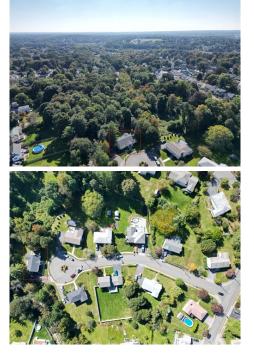

## \$ 699,900

Open House 10/14 11-12:30. Rare opportunity to own in one of Braintree's most sought-after neighborhoods. Surrounded by conservation land and situated on a dead-end cul-de-sac, this home is just minutes from Rt 3 and multiple T stations. This home boasts a new roof, large living room with fireplace, hardwood flooring, 4 season room, and large deck overlooking the back yard and koi pond. The basement is ready for your finishing touch and features 2 large rooms, fireplace, and half bathroom. If you're looking for a home in Braintree this is the place to be. The last time a home sold on this street was in 2007!