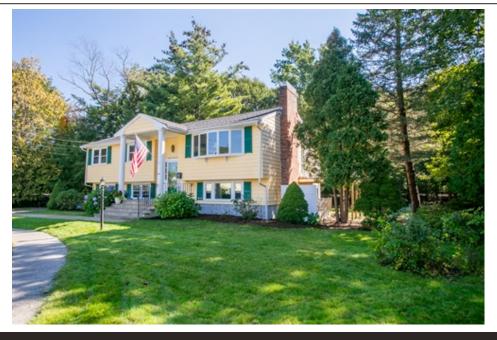

## 44 Rogers Circle, Braintree, MA 02184

- » Beds: 3 | Baths: 1 Full, 1 Half
- » MLS #: 73168622
- $_{\rm \scriptscriptstyle N}$  Single Family ~|~ 2,055  ${\rm ft}^2~~|~$  Lot: 16,801  ${\rm ft}^2$
- » More Info: 44RogersCircle.IsForSale.com

## \$ 699,900

Open House 10/14 11-12:30. Rare opportunity to own in one of Braintree's most sought-after neighborhoods. Surrounded by conservation land and situated on a dead-end cul-de-sac, this home is just minutes from Rt 3 and multiple T stations. This home boasts a new roof, large living room with fireplace, hardwood flooring, 4 season room, and large deck overlooking the back yard and koi pond. The basement is ready for your finishing touch and features 2 large rooms, fireplace, and half bathroom. If you're looking for a home in Braintree this is the place to be. The last time a home sold on this street was in 2007!